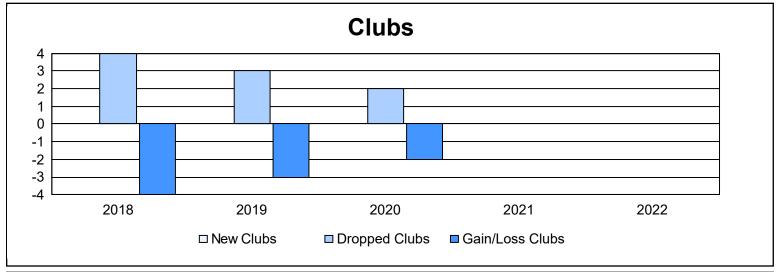

District 11 C1 As of June 2022 Cumulative

| Year      | New<br>Clubs | Dropped<br>Clubs | Gain/<br>Loss<br>Clubs | New<br>Members | Charter<br>Members | Reinstate<br>Members | Transfer<br>Members | Total<br>Member<br>Added | Total<br>Members<br>Dropped | Gain/<br>Loss<br>Members |
|-----------|--------------|------------------|------------------------|----------------|--------------------|----------------------|---------------------|--------------------------|-----------------------------|--------------------------|
| 2017-2018 | 0            | 4                | -4                     | 73             | 1                  | 1                    | 3                   | 78                       | 121                         | -43                      |
| 2018-2019 | 0            | 3                | -3                     | 57             | 1                  | 3                    | 6                   | 67                       | 136                         | -69                      |
| 2019-2020 | 0            | 2                | -2                     | 49             | 0                  | 7                    | 3                   | 59                       | 113                         | -54                      |
| 2020-2021 | 0            | 0                | 0                      | 30             | 0                  | 8                    | 2                   | 40                       | 80                          | -40                      |
| 2021-2022 | 0            | 0                | 0                      | 135            | 0                  | 2                    | 0                   | 137                      | 58                          | 79                       |
| Average   | 0            | 2                | -2                     | 69             | 0                  | 4                    | 3                   | 76                       | 102                         | -25                      |