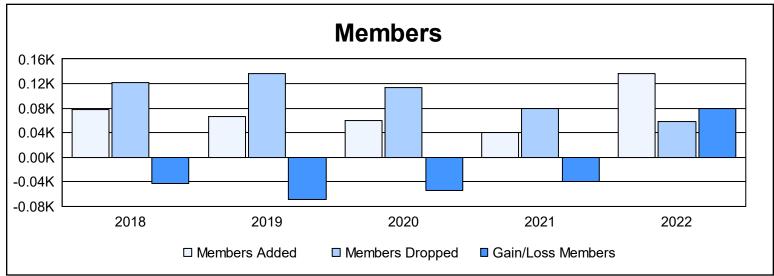

District 11 C1 As of June 2022 Cumulative

| Year      | New<br>Clubs | Dropped<br>Clubs | Gain/<br>Loss<br>Clubs | New<br>Members | Charter<br>Members | Reinstate<br>Members | Transfer<br>Members | Total<br>Member<br>Added | Total<br>Members<br>Dropped | Gain/<br>Loss<br>Members |
|-----------|--------------|------------------|------------------------|----------------|--------------------|----------------------|---------------------|--------------------------|-----------------------------|--------------------------|
| 2017-2018 | 0            | 4                | -4                     | 73             | 1                  | 1                    | 3                   | 78                       | 121                         | -43                      |
| 2018-2019 | 0            | 3                | -3                     | 57             | 1                  | 3                    | 6                   | 67                       | 136                         | -69                      |
| 2019-2020 | 0            | 2                | -2                     | 49             | 0                  | 7                    | 3                   | 59                       | 113                         | -54                      |
| 2020-2021 | 0            | 0                | 0                      | 30             | 0                  | 8                    | 2                   | 40                       | 80                          | -40                      |
| 2021-2022 | 0            | 0                | 0                      | 135            | 0                  | 2                    | 0                   | 137                      | 58                          | 79                       |
| Average   | 0            | 2                | -2                     | 69             | 0                  | 4                    | 3                   | 76                       | 102                         | -25                      |